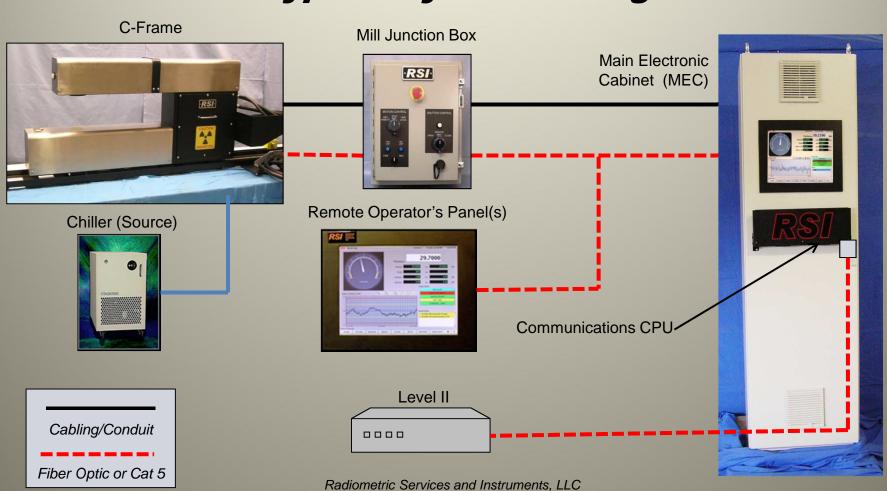

# RSI ... Typical System Configuration

### RSI...Advanced Features

#### Available from no other company:

- XSC (X-ray Spectrum Correction) maintains constant beam energy and intensity for long term accuracy
- Pneumatic standard magazine with minimal (typ. 3 or 4) calibration samples for improved reliability and less downtime
- Multiple processors (CPU's) for fastest speed and reliable networking
- Networked design with advanced diagnostics. Remote service support via Internet, if available.
- Most existing DMC and Radiometrie measurement sensors can be upgraded and reused to lower initial cost of ownership and on-going support