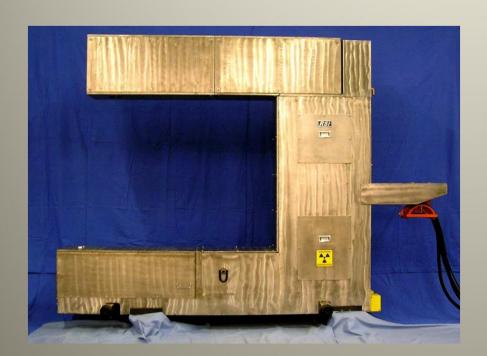

# **RSI...**Advanced C-frame Designs

C-frame designs are computer analyzed for strength and rigidity prior to manufacture

Cold Mill C-frame

Stainless Steel Hot Mill C-frame