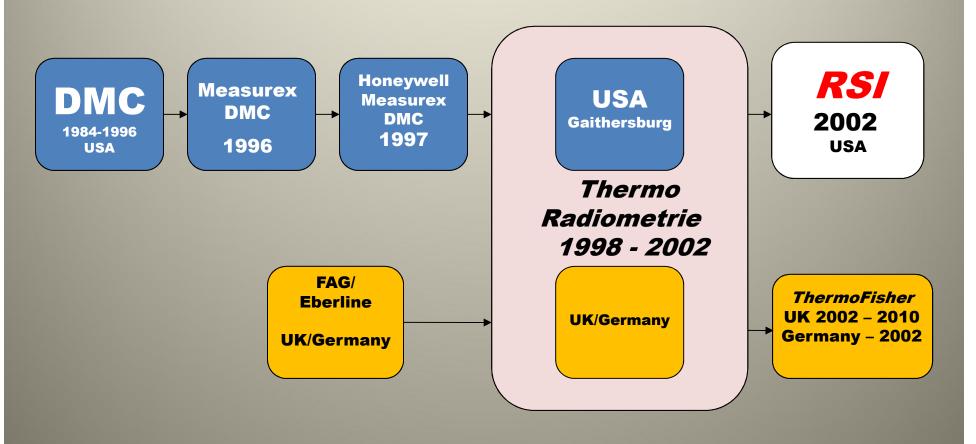

## **RSI...the Origins**

### RSI...Who We Are

- A full service supplier of high quality Gauging Systems and Upgrades
- Staffed by former DMC and Radiometrie personnel with over 200 years of combined knowledge and experience

### RSI...the People

RSI know gauges better than any other North American supplier

Radiometric Services and Instruments, LLC