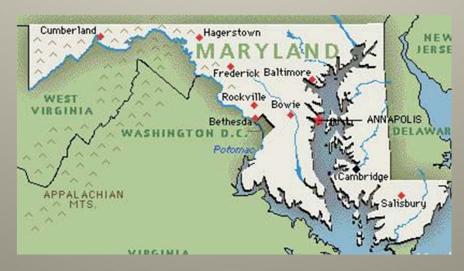

### RSI...Where We Are

**RSI** is conveniently located in Frederick, Maryland . . . 24 miles from the original DMC / Radiometrie location.

Easily accessible by highway and major airports in Washington, DC (45 miles) and Baltimore, Maryland (50 miles).

17,000 sq. ft. of Administrative, Engineering and Manufacturing space.

Radiometric Services & Instruments, LLC